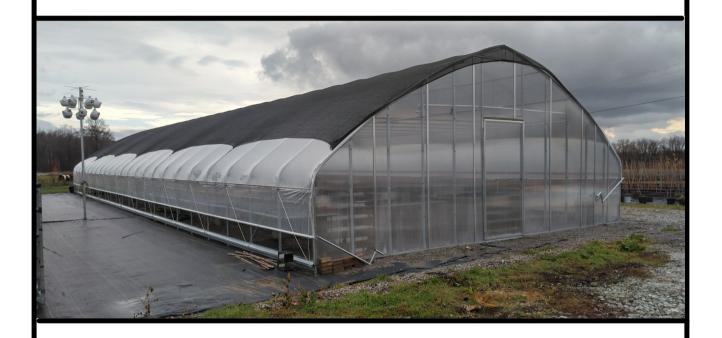

## 30' Gothic Greenhouse - High Tunnel

## **Options & Features**

Please note that these options are available on all sizes of greenhouses/high tunnels that we offer.

- Any length in 4' increments
- 4 ft or 6 ft sidewall height
- Single or double layer plastic roof with inflator or spacer block