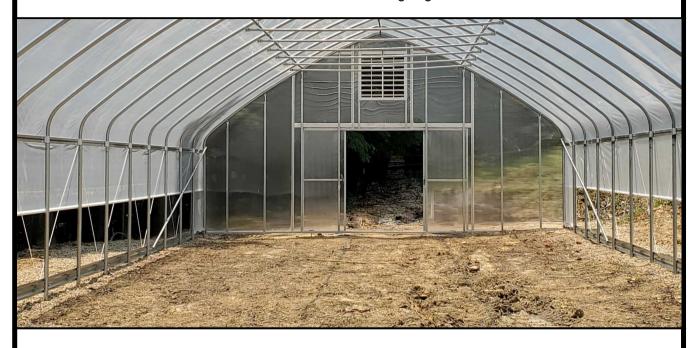

# 24' Gothic Greenhouse - High Tunnel

#### **Specifications:**

Arches: 1.660" x 14 gauge Stakes: 1.900" x 13 gauge Crosstie: 1.315" x 14 gauge

Purlins: 1.315" x 16 gauge