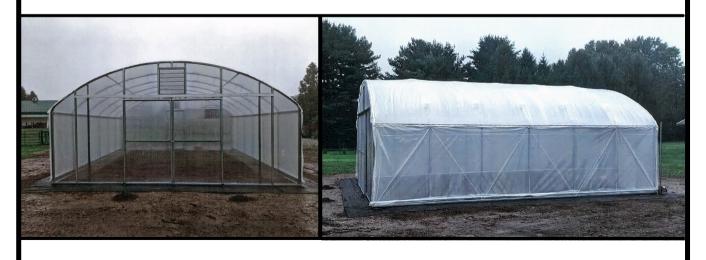

# 12' - 20' Quonset Greenhouse - High Tunnel

### **Specifications:**

Arches: 1.315" x 14 gauge Stakes: 1.66" x 13 gauge Purlins: 1.315" x 16 gauge