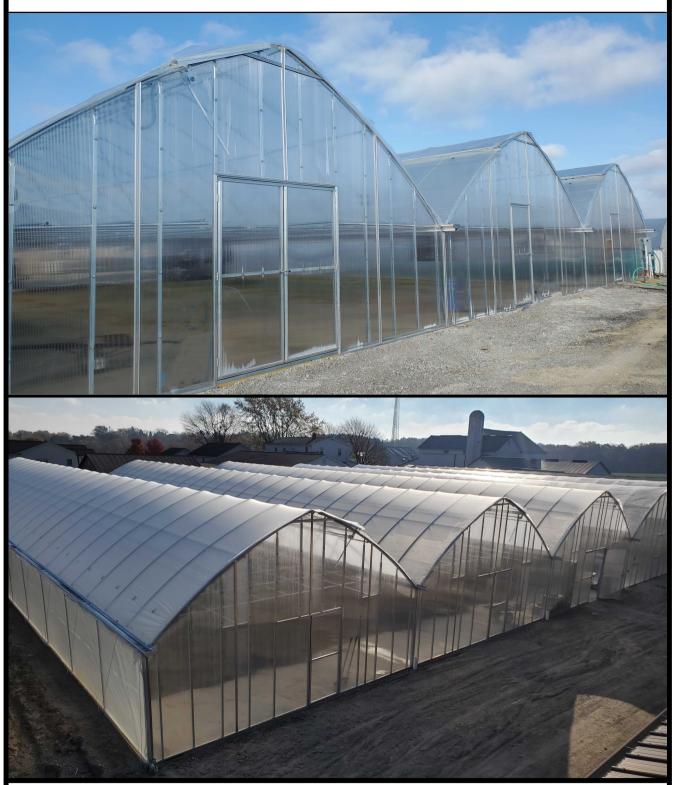

## 30' Gothic Greenhouse - High Tunnel

## **Specifications:**

Arches: 1.660" x 14 gauge Stakes: 1.900" x 13 gauge Crosstie: 1.315" x 14 gauge Upright Braces: 1.315" x 16 gauge Purlins: 1.315" x 16 gauge

# 24' Gothic Greenhouse - High Tunnel

#### **Specifications:**

Arches: 1.660" x 14 gauge Stakes: 1.900" x 13 gauge Crosstie: 1.315" x 14 gauge

Purlins: 1.315" x 16 gauge