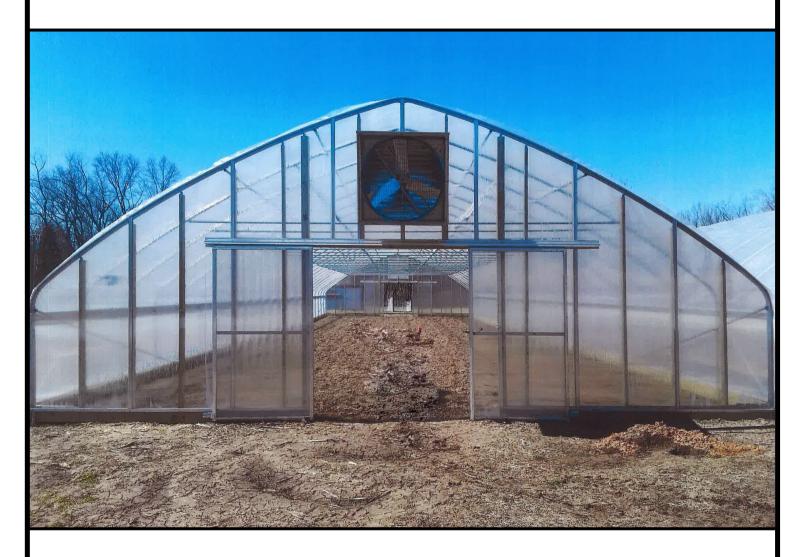

## 30' Gothic Greenhouse - High Tunnel

## **Specifications:**

Arches: 1.660" x 14 gauge Stakes: 1.900" x 13 gauge Crosstie: 1.315" x 14 gauge Upright Braces: 1.315" x 16 gauge Purlins: 1.315" x 16 gauge

- Endwall framing:
  - Pre-framed 1½" square tubing
  - Treated wood
- Endwall covering:
  - Plastic
  - Polycarbonate
- Baseboard:
  - Treated wood
  - Metal

- Ridge Vents
- Automatic Rollup Curtains
- Exhaust Fans
- Circulating Fans
- Shutters
- Heaters
- Door Options:
  - 3' x 7' Swing Door
  - 4' x 7' Swing Door
  - 3' x 7' Double Slider
  - 4' x 8' Double Slider